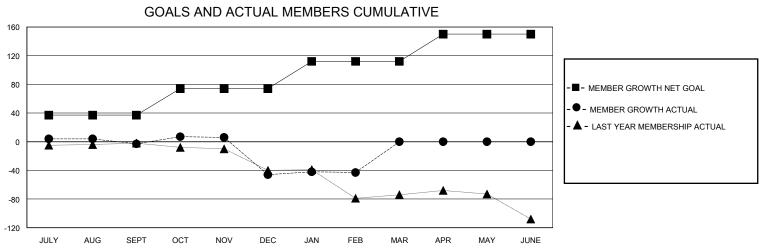

## District 11 A2

Results as of: 2/29/2024

| GMT:                  |               | GMT CA    |               |                       |                       |                         |                                                    |  |  |
|-----------------------|---------------|-----------|---------------|-----------------------|-----------------------|-------------------------|----------------------------------------------------|--|--|
|                       | Club          | s         |               | Members               |                       |                         |                                                    |  |  |
| RESULTS FOR 2023-2024 |               |           |               | RESULTS FOR 2023-2024 |                       |                         |                                                    |  |  |
| QUARTER               | NEW CLUB GOAL | NEW CLUBS | DROPPED CLUBS | QUARTER MEMBI         | ER GROWTH NET<br>GOAL | MEMBER GROWTH<br>ACTUAL | DROPPED<br>MEMBERS ACTUAL<br>(including transfers) |  |  |
| JULY/AUG/SEPT         | 1             | 0         | 0             | JULY/AUG/SEPT         | 37                    | 35                      | 35                                                 |  |  |
| OCT/NOV/DEC           | 0             | 0         | 1             | OCT/NOV/DEC           | 37                    | 34                      | 74                                                 |  |  |
| JAN/FEB/MAR           | 0             | 0         | 0             | JAN/FEB/MAR           | 38                    | 36                      | 14                                                 |  |  |
| APR/MAY/JUNE          | 0             | 0         | 0             | APR/MAY/JUNE          | 38                    | 0                       | 0                                                  |  |  |