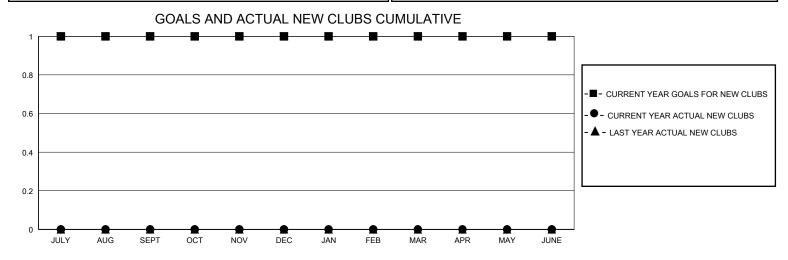

## District 11 A2

Results as of: 2/29/2024

| GMT:                  |               | GMT CA    |               |                       |                       |                         |                                                    |  |  |
|-----------------------|---------------|-----------|---------------|-----------------------|-----------------------|-------------------------|----------------------------------------------------|--|--|
|                       | Club          | s         |               | Members               |                       |                         |                                                    |  |  |
| RESULTS FOR 2023-2024 |               |           |               | RESULTS FOR 2023-2024 |                       |                         |                                                    |  |  |
| QUARTER               | NEW CLUB GOAL | NEW CLUBS | DROPPED CLUBS | QUARTER MEMBI         | ER GROWTH NET<br>GOAL | MEMBER GROWTH<br>ACTUAL | DROPPED<br>MEMBERS ACTUAL<br>(including transfers) |  |  |
| JULY/AUG/SEPT         | 1             | 0         | 0             | JULY/AUG/SEPT         | 37                    | 35                      | 35                                                 |  |  |
| OCT/NOV/DEC           | 0             | 0         | 1             | OCT/NOV/DEC           | 37                    | 34                      | 74                                                 |  |  |
| JAN/FEB/MAR           | 0             | 0         | 0             | JAN/FEB/MAR           | 38                    | 36                      | 14                                                 |  |  |
| APR/MAY/JUNE          | 0             | 0         | 0             | APR/MAY/JUNE          | 38                    | 0                       | 0                                                  |  |  |